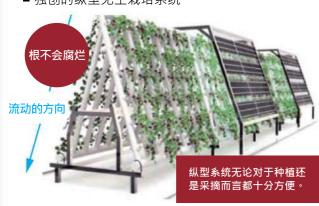

# 关于高效LED无土栽培系统

高效LED无土栽培系统是为了生产高附加值的草莓而设计的。

草莓容易遭受土壤中的病原菌以及叶子病的影响,纵型无土栽培系统由于没有 使用泥土,所以就不会出现根部疾病的问题。

因此本纵型无土栽培系统可以说是最适合草莓种植的系统。

■ 独创的纵型无土栽培系统

- ●LED电力消费削减了50%
  - ●引进LED系统的成本削减了50%