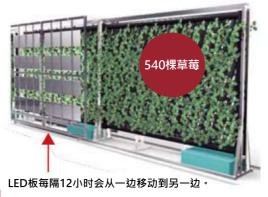

# 关于高效LED无土栽培系统

高效LED无土栽培系统是为了生产高附加值的草莓而设计的。

草莓容易遭受土壤中的病原菌以及叶子病的影响,纵型无土栽培系统由于没有 使用泥土,所以就不会出现根部疾病的问题。

因此本纵型无土栽培系统可以说是最适合草莓种植的系统。

■ 独创的纵型无土栽培系统

- ●LED电力消费削减了50%
  - ●引进LED系统的成本削减了50%