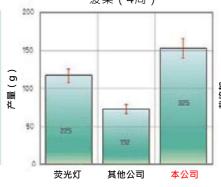

## 与其他品牌相比

■与其他光源相比

菠菜(4周) 200 150

■叶绿素和类胡萝卜素的量

●成长快

- ●产量大
- ●更甘甜
- ●维生素C含量高
- ●多酚丰富
- ●抗氧化能力强