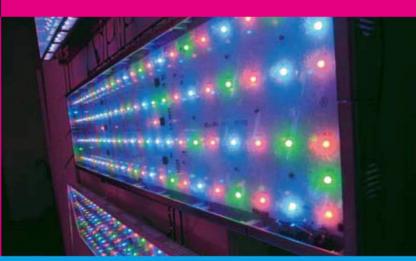

#### 全球最亮的植物栽培用LED

是普通LED10倍的光亮度(400mA)

# LED技术

本无土栽培系统的特点是采用高光亮输出的 LED·可以实现与阳光匹敌的效果。硅镜片 可聚集4倍以上的光·与传统LED相比发光 效率更高。