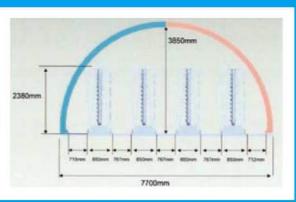

# LED草莓无土栽培系统













#### 全球最亮的植物栽培用LED

是普通LED10倍的光亮度(400mA)

#### 硅镜片的聚光效果

硅镜片可将光聚集到40度,实现了堪比太阳光的高速成长。

### 耐热特性

耐100度高温,普通产品只到85度

#### 低电力消费

只有荧光灯一半的电力消费,采用移动式板, 让引进LED照明系统时的成本降低一半。

## 次品率低于1/1000

与中国和台湾产的产品相比具有无可匹敌的低次品率

#### 寿命久

具有7年的使用寿命且可一直维持高性能

# LED技术

本无土栽培系统的特点是采用高光亮输出的 LED·可以实现与阳光匹敌的效果。硅镜片 可聚集4倍以上的光·与传统LED相比发光 效率更高。



# 关于高效LED无土栽培系统

高效LED无土栽培系统是为了生产高附加值的草莓而设计的。

草莓容易遭受土壤中的病原菌以及叶子病的影响,纵型无土栽培系统由于没有 使用泥土,所以就不会出现根部疾病的问题。

因此本纵型无土栽培系统可以说是最适合草莓种植的系统。

■ 独创的纵型无土栽培系统





- ●LED电力消费削减了50%
  - ●引进LED系统的成本削减了50%

## 与其他品牌相比

■与其他光源相比

菠菜(4周) 200 150

■叶绿素和类胡萝卜素的量



●成长快

- ●产量大
- ●更甘甜
- ●维生素C含量高
- ●多酚丰富
- ●抗氧化能力强



## 糖度比较试验

















## 与圆罩型草莓栽培室相结合



1室 = 7.7×26m (H4m) 1室内有16组 内有空调(8HP×4组) 电源设备(30KW)