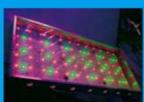

#### 全球最亮的植物栽培用LED

是普通LED10倍的光亮度(400mA)

# LED技术

本无土栽培系统的特点是采用高光亮输出的 LED·可以实现与阳光匹敌的效果。硅镜片 可聚集4倍以上的光·与传统LED相比发光 效率更高。