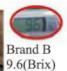

# LED草莓无土栽培系统













#### 全球最亮的植物栽培用LED

是普通LED10倍的光亮度(400mA)

#### 硅镜片的聚光效果

硅镜片可将光聚集到40度,实现了堪比太阳光的高速成长。

### 耐热特性

耐100度高温,普通产品只到85度

#### 低电力消费

只有荧光灯一半的电力消费,采用移动式板, 让引进LED照明系统时的成本降低一半。

## 次品率低于1/1000

与中国和台湾产的产品相比具有无可匹敌的低次品率

#### 寿命久

具有7年的使用寿命且可一直维持高性能

# LED技术

本无土栽培系统的特点是采用高光亮输出的 LED·可以实现与阳光匹敌的效果。硅镜片 可聚集4倍以上的光·与传统LED相比发光 效率更高。



# 关于高效LED无土栽培系统

高效LED无土栽培系统是为了生产高附加值的草莓而设计的。

草莓容易遭受土壤中的病原菌以及叶子病的影响,纵型无土栽培系统由于没有 使用泥土,所以就不会出现根部疾病的问题。

因此本纵型无土栽培系统可以说是最适合草莓种植的系统。

■ 独创的纵型无土栽培系统





- ●LED电力消费削减了50%
  - ●引进LED系统的成本削减了50%

## 与其他品牌相比

■与其他光源相比

菠菜(4周) 200 150

■叶绿素和类胡萝卜素的量



●成长快

- ●产量大
- ●更甘甜
- ●维生素C含量高
- ●多酚丰富
- ●抗氧化能力强



## 糖度比较试验

















## 与圆罩型草莓栽培室相结合



1室 = 7.7×26m (H4m) 1室内有16组 内有空调(8HP×4组) 电源设备(30KW)