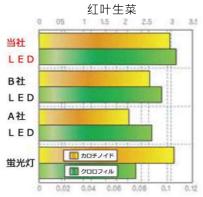

## 与其他品牌相比

■与其他光源相比

菠菜(4周) 200 150

■叶绿素和类胡萝卜素的量

●成长快

- ●产量大
- ●更甘甜
- ●维生素C含量高
- ●多酚丰富
- ●抗氧化能力强