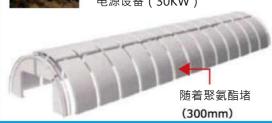

# LED草莓无土栽培系统













#### 全球最亮的植物栽培用LED

是普通LED10倍的光亮度(400mA)

#### 硅镜片的聚光效果

硅镜片可将光聚集到40度,实现了堪比太阳光的高速成长。

### 耐热特性

耐100度高温,普通产品只到85度

#### 低电力消费

只有荧光灯一半的电力消费,采用移动式板, 让引进LED照明系统时的成本降低一半。

## 次品率低于1/1000

与中国和台湾产的产品相比具有无可匹敌的低次品率

#### 寿命久

具有7年的使用寿命且可一直维持高性能

# LED技术

本无土栽培系统的特点是采用高光亮输出的 LED·可以实现与阳光匹敌的效果。硅镜片 可聚集4倍以上的光·与传统LED相比发光 效率更高。



# 关于高效LED无土栽培系统

高效LED无土栽培系统是为了生产高附加值的草莓而设计的。

草莓容易遭受土壤中的病原菌以及叶子病的影响,纵型无土栽培系统由于没有 使用泥土,所以就不会出现根部疾病的问题。

因此本纵型无土栽培系统可以说是最适合草莓种植的系统。

■ 独创的纵型无土栽培系统





- ●LED电力消费削减了50%
  - ●引进LED系统的成本削减了50%

## 与其他品牌相比

■与其他光源相比

菠菜(4周) 200 150

■叶绿素和类胡萝卜素的量



●成长快

- ●产量大
- ●更甘甜
- ●维生素C含量高
- ●多酚丰富
- ●抗氧化能力强



## 糖度比较试验

















## 与圆罩型草莓栽培室相结合



1室 = 7.7×26m (H4m) 1室内有16组 内有空调(8HP×4组) 电源设备(30KW)